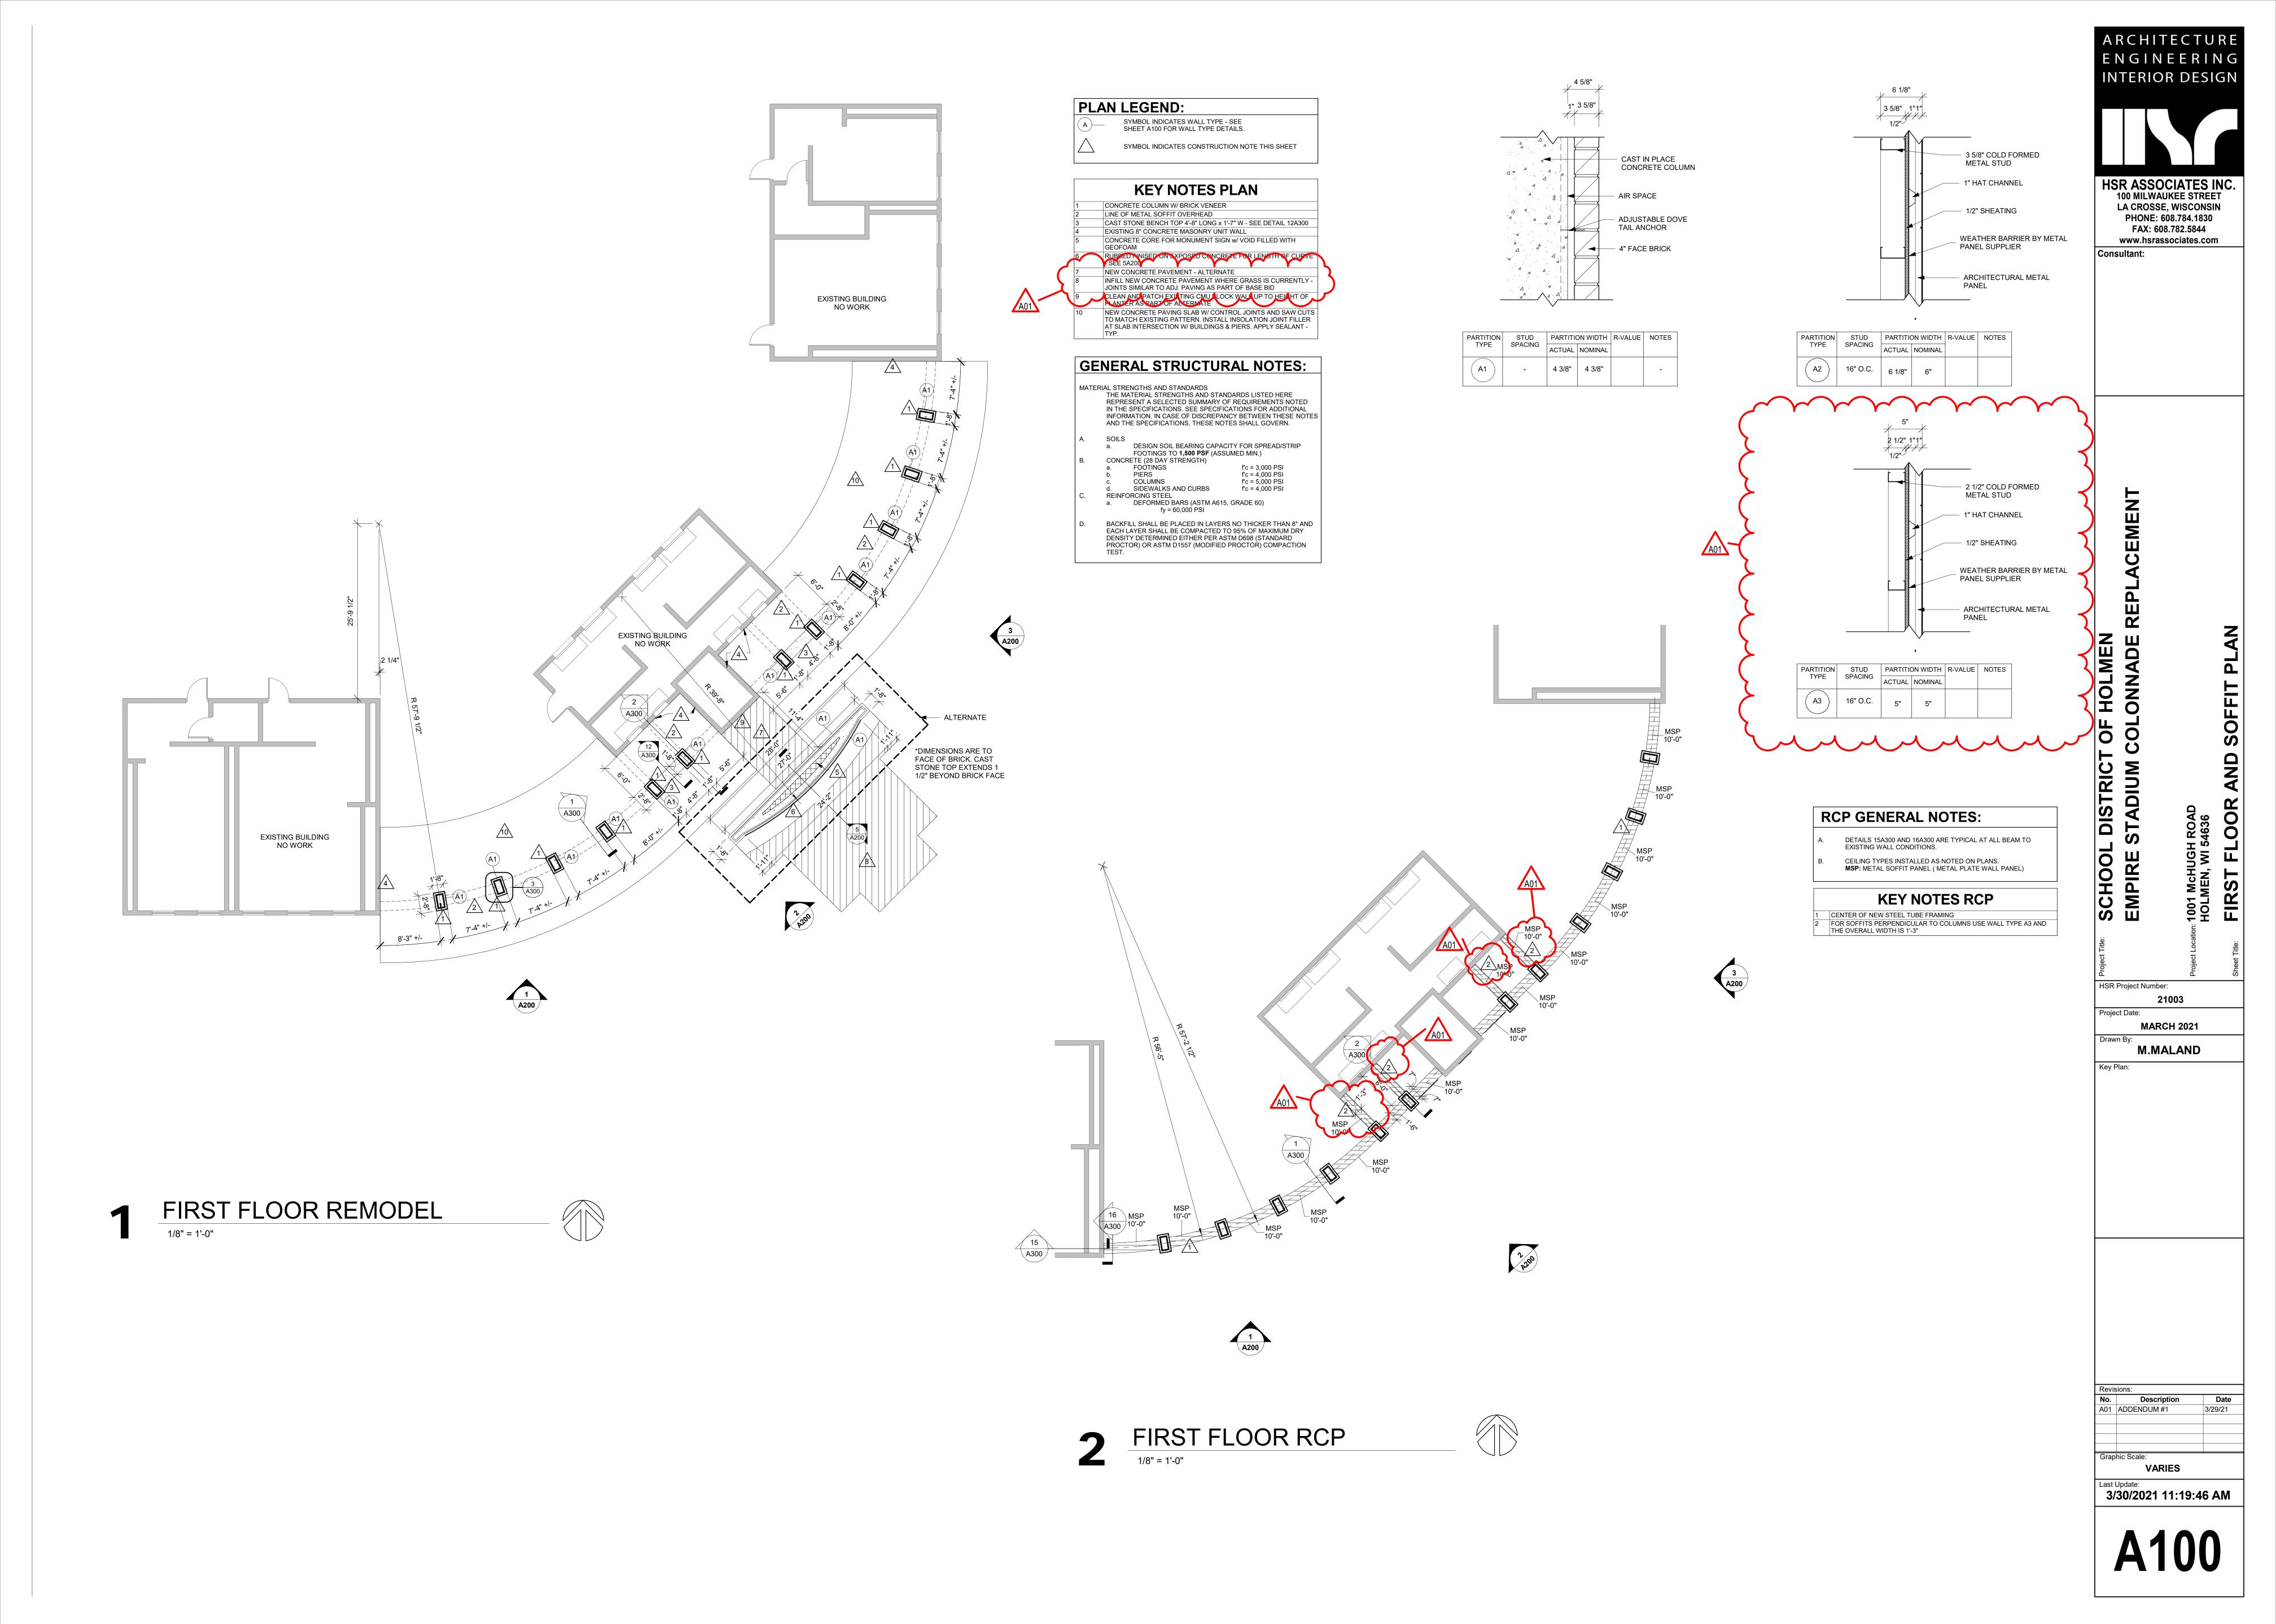

#### **CHANGES TO DRAWINGS**

- 2. Sheet A100 FIRST FLOOR AND SOFFIT PLAN 30 x 42 attached hereto
  - a. Revisions clouded on Drawing.
  - b. Wall type A3 added for soffit construction.
  - c. Clarification of base bid and alternate scope for paving in Key Notes.
- 3. Sheet E100 ELECTRICAL LIGHTING PLAN: No Drawing reissued.
  - a. Light Fixture Schedule: Owner to purchase and furnish type "OA" light fixtures to the electrical contractor for installation.